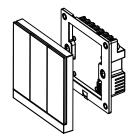

# 安装方法

L3: 接出的第三路火线

L2: 接出的第二路火线

L1: 接出的第一路火线

L: 接入的火线

N: 接入的零线

# 安装方法

- ① 切断安装处的电源, 确认所接电线未带电。
- ② 取出智能控制底部套件, 进行接线。
- ③ 将安装的电线有序地理进开关底盒,安放好底部套件,并使用左右两侧的螺丝固定。
- ④ 取出开关面板,将面板扣到底部 套件上,确认上、下各两个卡扣 到位,否则可能因为接触不良无 法正常使用。
- ⑤ 打开安装处的电源, 设备自动开启。
- ⑥ 配置好智慧中心,在 LifeSmart App 中点击"添加新设备",选 择"流光开关 PRO"或"流光开 关 Lite",参照 App 提示进行操 作并完成配对。

#### WIRING INSTRUCTION

L3: Switch-out Live Wire 3
L2: Switch-out Live Wire 2

L1: Switch-out Live Wire 1

L: Switch-in Live Wire

N: Switch-in Neutral Wire

#### INSTALLATION

- Cut off the electrical power supply and make sure the wiring is not charged.
- ② Take out the smart control accessory and install it according to the wiring instruction, make sure all the wires are placed firmly.
- ③ Place the wires in the cassette orderly, and fix the smart control accessory to the cassette with fixing screws.
- Take out the switch panel and fix it to smart control accessory, make sure that the upper and lower two buckles are in place, otherwise it may not be able to be used normally due to poor contact.
- ⑤ Restore the power supply, the device will turns on automatically.
- 6 After configuration of the Smart Station, choose "Add Device" in LifeSmart App, select "BLEND Switch PRO" or "BLEND Switch Lite" to enter pairing process. Follow the instruction on the app to finish pairing.