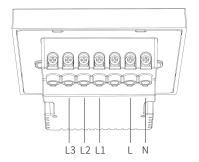

# 安装方法

L3: 接出的第三路火线

L2: 接出的第二路火线

L1: 接出的第一路火线

L: 接入的火线

N: 接入的零线

#### 注意:

接出线路数量根据不同的底部套件而变化,请以实物为准;

建议安装高度不超过2米;

本产品在实际安装使用时,需在工作回路上配套有相应规格的过电流保护装置(如:带过电流保护的剩余电流动作断路器),将故障电流限制在10A以内。