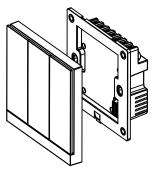

# 安装方法

- ① 切断安装处的电源, 确认所接电线未带电。
- ② 取出智能控制底部套件, 进行接线。
- ③ 将安装的电线有序地理进开关底盒,安放好底部套件,并使用左右两侧的螺丝固定。
- ④ 取出开关面板,将面板扣到底部 套件上,确认上、下各两个卡扣 到位,否则可能因为接触不良无 法正常使用。
- ⑤ 打开安装处的电源, 设备自动开启。
- ⑥ 配置好智慧中心,在 LifeSmart App 中点击"添加新设备",选 择"流光开关 PRO"或"流光开 关 Lite",参照 App 提示进行操 作并完成配对。

#### INSTALLATION

- Cut off the electrical power supply and make sure the wiring is not charged.
- ② Take out the smart control accessory and install it according to the wiring instruction, make sure all the wires are placed firmly.
- ③ Place the wires in the cassette orderly, and fix the smart control accessory to the cassette with fixing screws.
- Take out the switch panel and fix it to smart control accessory, make sure that the upper and lower two buckles are in place, otherwise it may not be able to be used normally due to poor contact.
- ⑤ Restore the power supply, the device will turns on automatically.
- 6 After configuration of the Smart Station, choose "Add Device" in LifeSmart App, select "BLEND Switch PRO" or "BLEND Switch Lite" to enter pairing process. Follow the instruction on the app to finish pairing.