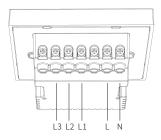

#### WIRING INSTRUCTION

L3: Switch-out Live Wire 3
L2: Switch-out Live Wire 2

L1: Switch-out Live Wire 1

L: Switch-in Live Wire

N: Switch-in Neutral Wire

#### NOTE:

The number of output lines varies according to different smart control accessories, please refer to the actual product.

It is recommended that the installation height does not exceed 2 meters.